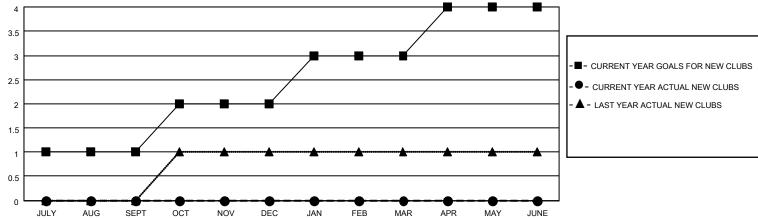

## District 6 NE

| Clubs                 |               |           |               | Members  RESULTS FOR 2022-2023 |                        |                         |                                                    |
|-----------------------|---------------|-----------|---------------|--------------------------------|------------------------|-------------------------|----------------------------------------------------|
| RESULTS FOR 2022-2023 |               |           |               |                                |                        |                         |                                                    |
| QUARTER               | NEW CLUB GOAL | NEW CLUBS | DROPPED CLUBS | QUARTER MEMB                   | BER GROWTH NET<br>GOAL | MEMBER GROWTH<br>ACTUAL | DROPPED<br>MEMBERS ACTUAI<br>(including transfers) |
| JULY/AUG/SEPT         | 1             | 0         | 0             | JULY/AUG/SEPT                  | 15                     | 28                      | 19                                                 |
| OCT/NOV/DEC           | 1             | 0         | 0             | OCT/NOV/DEC                    | 15                     | 38                      | 19                                                 |
| JAN/FEB/MAR           | 1             | 0         | 0             | JAN/FEB/MAR                    | 15                     | 0                       | 0                                                  |
| APR/MAY/JUNE          | 1             | 0         | 0             | APR/MAY/JUNE                   | 15                     | 0                       | 0                                                  |