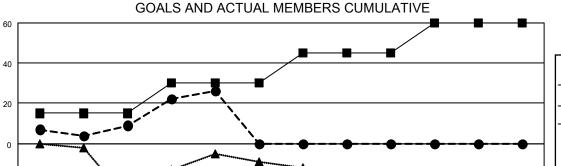

## District 6 NE

| Clubs                 |               |           |               | Members  RESULTS FOR 2022-2023 |                        |                         |                                                    |
|-----------------------|---------------|-----------|---------------|--------------------------------|------------------------|-------------------------|----------------------------------------------------|
| RESULTS FOR 2022-2023 |               |           |               |                                |                        |                         |                                                    |
| QUARTER               | NEW CLUB GOAL | NEW CLUBS | DROPPED CLUBS | QUARTER MEMB                   | BER GROWTH NET<br>GOAL | MEMBER GROWTH<br>ACTUAL | DROPPED<br>MEMBERS ACTUAI<br>(including transfers) |
| JULY/AUG/SEPT         | 1             | 0         | 0             | JULY/AUG/SEPT                  | 15                     | 28                      | 19                                                 |
| OCT/NOV/DEC           | 1             | 0         | 0             | OCT/NOV/DEC                    | 15                     | 38                      | 19                                                 |
| JAN/FEB/MAR           | 1             | 0         | 0             | JAN/FEB/MAR                    | 15                     | 0                       | 0                                                  |
| APR/MAY/JUNE          | 1             | 0         | 0             | APR/MAY/JUNE                   | 15                     | 0                       | 0                                                  |

|   | _ | MEMBER    | GROWTH | NFT | GOAL  |  |
|---|---|-----------|--------|-----|-------|--|
| _ |   | WILINDLIN | CITCLE |     | 00/12 |  |

Results as of: 11/30/2022

- MEMBER GROWTH ACTUAL

- ▲ - LAST YEAR MEMBERSHIP ACTUAL